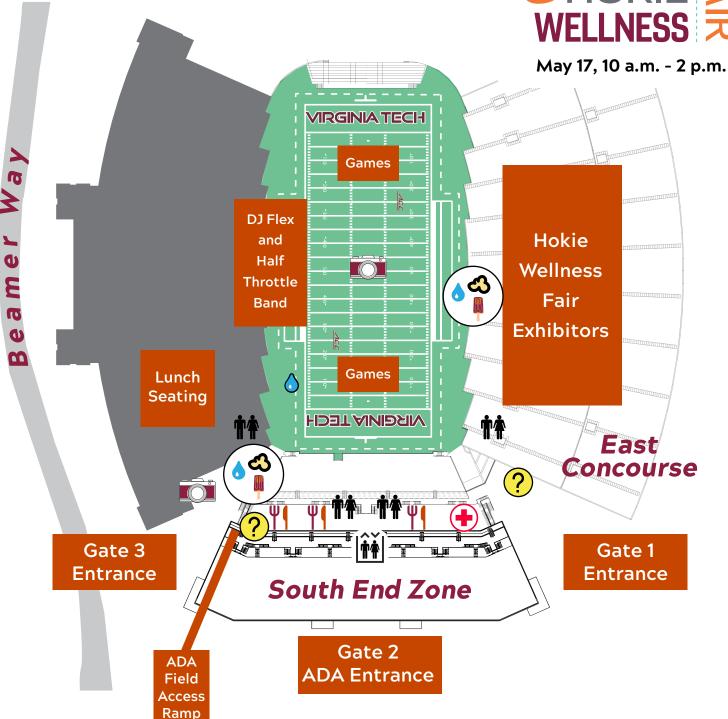

## **EMPLOYEE APPRECIATI** EHOKIE Z WELLNESS

Information Table

Medical Assistance

Elevator

Food and Drinks

Restrooms

Water

Photobooth

Mobile Stand

May 17, 10 a.m. - 2 p.m.

### Menu offerings (available at all stands during entire event):

Beyond Meat burger, BBQ pork sandwich, chicken sandwich, turkey wrap, macaroni and cheese, kettle chips, small salad, brownie, cookie, and drinks

Mobile Stand offerings: water, popcorn, and ice cream

#### Games:

- Corn hole
- Ladder ball
- Bocce ball
- Big Connect 4
- Jenga
- Spike ball
- Bucket ball
- Foam checkers
- Inflatable soccer
- Inflatable football

### **Entertainment:**

- DJ Flex: 10 a.m. 12 p.m.
- Half Throttle Band: 12 p.m. 2 p.m.

### **Photos:**

- 360-degree video booth
- Photo booth with 2x6" printed momento